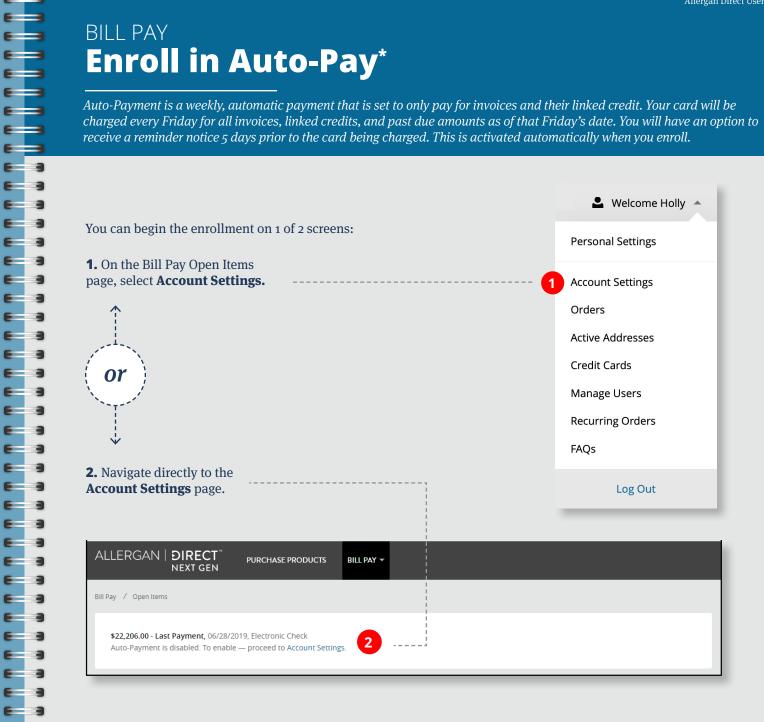

## SETTINGS Account Settings\*

*View and update your account settings by navigating to the Welcome* [Name] *drop-down menu and selecting* Account Settings.

1. Select either Email or Postal Service for delivery of your monthly statement. If you select **Email**, you will be prompted to enter a valid email where you would like the **Account Settings** statements sent. Statement Delivery Method **Postal Service** • Monthly statement will be mailed to the Bill-To address as noted on the invoice. Please contact us 2. You will automatically receive 1-800-811-4148 for any changes to your mailing address. payment reminder notifications 2 for overdue invoices. Any user **Disable Payment Reminder Notifications** who has Bill Pay access will receive these notifications. To opt Prevent Sales Rep to place orders on my behalf out of receiving them, select the radio button to the right. E-Invoicing Service is temporary unavailable, please contact support or try again later **3.** If you would like to prevent your sales reps from placing orders on Auto-Payment vour behalf in Allergan Direct, select the radio button to the right. By Submitting this info I Confirm that I have read Terms and Conditions

\*You must be an Admin or Super Admin to view this screen.

<u>New and Existing Users</u> <u>Welcome Screen</u>

E 3

E 3

E 3

E 3

E 3

E 3

**4.** To sign up to receive invoices via email, select the radio button to the right. For further details, please refer to **E-Invoicing**.

**5.** To enroll in Auto-Payment, select the radio button to the right and follow the prompts. For further details, please refer to **Enroll in Auto-Pay.** 

**6.** You must agree to the Terms and Conditions to proceed.

**7.** Click **Save Changes** to submit any changes you have made.

|   | Account Settings                  |                                                         |
|---|-----------------------------------|---------------------------------------------------------|
|   | Statement Delivery Method         | Email                                                   |
|   |                                   | Monthly statement will be emailed to the address above. |
|   |                                   | Email *                                                 |
|   |                                   | beckermedispa@gmail.com                                 |
|   | Disable Payment Reminder Notif    | fications                                               |
|   | Prevent Sales Rep to place orders | s on my behalf                                          |
| 4 | E-Invoicing                       |                                                         |
| 5 | Auto-Payment                      |                                                         |
| 6 | By Submitting this info I Confirm | m that I have read Terms and Conditions                 |
| 7 |                                   | SAVE CHANGES                                            |