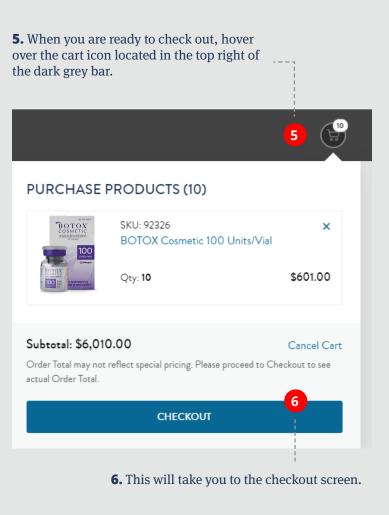

View your most recent orders here. You can find full order details, track your shipment, favorite an order, or quickly reorder products.

#### -- LATEST ORDERS

|   | ORDER<br>PLACED | CHANNEL /<br>ORDER NUMBER | PURCHASE ORDER   | STATUS  | ORDER TYPE     | ORDER TOTAL |
|---|-----------------|---------------------------|------------------|---------|----------------|-------------|
| + | 06/28/2019      | 0125132849                | Purchase Order 2 | Pending | Standard Order | \$16,196.00 |
| + | 06/27/2019      | 0125132685                | Purchase Order   | Pending | Standard Order | \$6,010.00  |