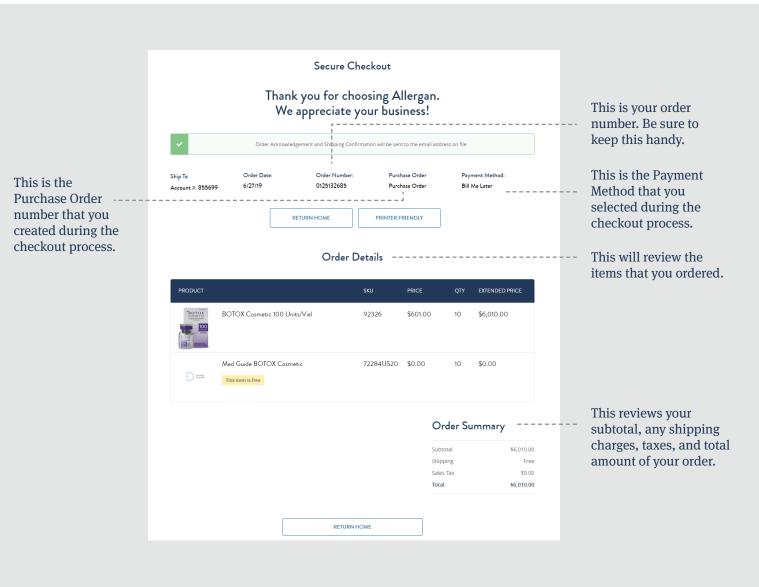

#### -- LATEST ORDERS

|   | ORDER<br>PLACED | CHANNEL /<br>ORDER NUMBER | PURCHASE ORDER   | STATUS  | ORDER TYPE     | ORDER TOTAL |
|---|-----------------|---------------------------|------------------|---------|----------------|-------------|
| + | 06/28/2019      | 0125132849                | Purchase Order 2 | Pending | Standard Order | \$16,196.00 |
| + | 06/27/2019      | 0125132685                | Purchase Order   | Pending | Standard Order | \$6,010.00  |