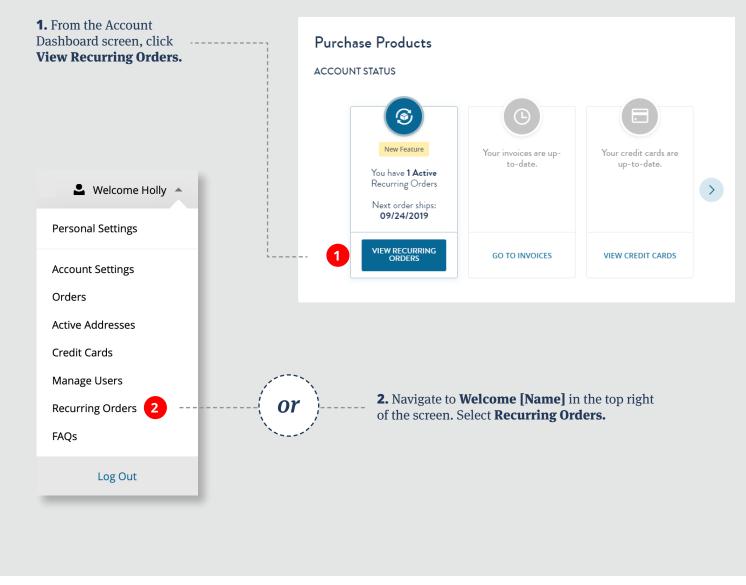

#### ACCOUNT DASHBOARD

| <u>Overview</u>           |
|---------------------------|
| Purchase Products         |
| <u>Recently Purchased</u> |
| <u>My Favorite Orders</u> |
| Account Information       |
|                           |

#### **ACCOUNT DASHBOARD**

| <u>Overview</u>           |
|---------------------------|
| Purchase Products         |
| <u>Recently Purchased</u> |
| <u>My Favorite Orders</u> |
| Account Information       |