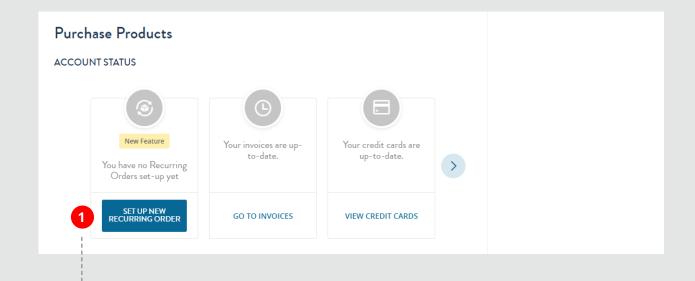

### ACCOUNT DASHBOARD **Overview**

*The dashboard gives you a snapshot of your account status, any recently purchased items, favorite products and orders, and account information on file.* 

**Purchase Products** Valuable ordering and shipping information is available to scroll through in this section.