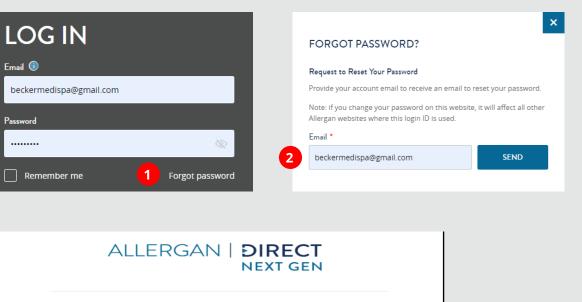

### **Existing Users**

An existing user for Allergan Direct<sup>™</sup> has the ability to log into their account using their email and password. <u>Click here</u> if you forgot your password.

| LOG IN                                                |                                                                       |
|-------------------------------------------------------|-----------------------------------------------------------------------|
| Email 🕕                                               |                                                                       |
| Please enter correct email a                          |                                                                       |
| Password                                              | Ø                                                                     |
| Please enter password                                 |                                                                       |
| ✓ Remember me                                         | Forgot password                                                       |
|                                                       | LOG IN                                                                |
| lf you have never purcha<br>please <u>click here</u>  | sed products from Allergan before,                                    |
| lf you have purchased pr<br>up to use Allergan Direct | roducts from Allergan, but aren't yet set<br>please <u>click here</u> |