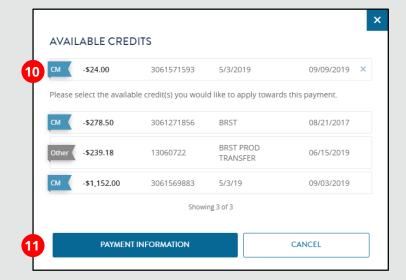

## MANAGE STAFF ACCESS Edit User\*

You can make updates to the following fields:

**1.** Update the type to User or Admin.

**2.** Update the permissions to None, View only, or Purchase Products.

**3.** Update the permissions to None, View Only, or Make Payments.

**4.** Add or remove any accounts.

**5.** Click **Save** to submit any changes you made. You will be redirected to the **Manage Users** page upon successful completion.

| DOM: NO 8                                                               |    | Last Name *                                                                              |
|-------------------------------------------------------------------------|----|------------------------------------------------------------------------------------------|
| First Name *                                                            |    | Last Name *                                                                              |
| New                                                                     |    |                                                                                          |
| Email *                                                                 |    | Choose from two types of users:                                                          |
|                                                                         | 1  | Practice User                                                                            |
| Purchase Products                                                       |    | Bill Pay                                                                                 |
| Order placement                                                         | -3 | Make Payments                                                                            |
| Ship-to Access                                                          |    | Payer Access                                                                             |
| Start typing to refine                                                  |    | Start typing to refine                                                                   |
| Select All Deselect All                                                 |    | Select All Deselect All                                                                  |
| Account #: 855699<br>HOLLY BECKER MD                                    |    | Account #: 855698<br>BECKER MEDISPA<br>301 W HOWARD LN STE 200<br>AUSTIN, TX, 78753-9754 |
| C/O BECKER MEDISPA<br>301 W HOWARD LN STE 200<br>AUSTIN, TX, 78753-9754 |    |                                                                                          |