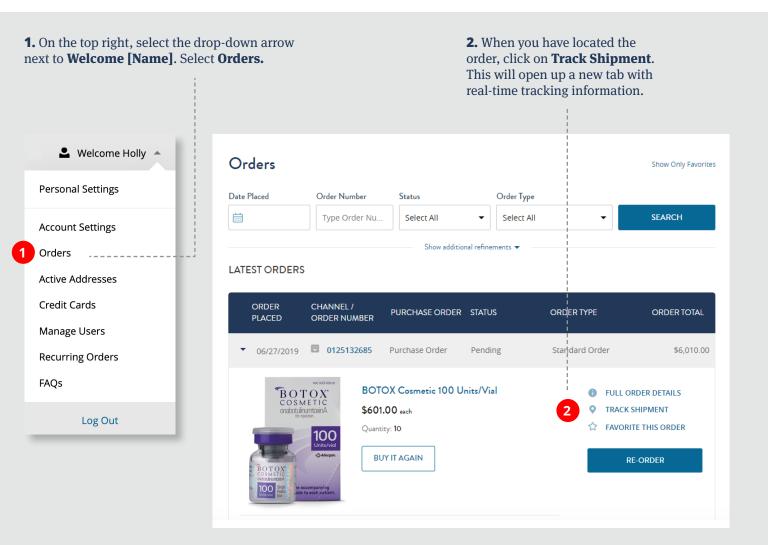

#### View your past orders by navigating to the Welcome [Name] drop-down menu and selecting Orders.

### **1.** Select your search criteria and click **Search**

| Orders      |               |            |              | Show Only Favorite |
|-------------|---------------|------------|--------------|--------------------|
| Date Placed | Order Number  | Status     | Order Type   | 1                  |
|             | Type Order Nu | Select All | ▼ Select All | ▼ SEARCH           |
| Channel     | PO Number     |            |              |                    |
| Select All  | ▼ Type PO #   |            |              |                    |

View your most recent orders here. You can find full order details, track your shipment, favorite an order, or quickly reorder products.

#### -- LATEST ORDERS

|   | ORDER<br>PLACED | CHANNEL /<br>ORDER NUMBER | PURCHASE ORDER   | STATUS  | ORDER TYPE     | ORDER TOTAL |
|---|-----------------|---------------------------|------------------|---------|----------------|-------------|
| + | 06/28/2019      | 0125132849                | Purchase Order 2 | Pending | Standard Order | \$16,196.00 |
| + | 06/27/2019      | 0125132685                | Purchase Order   | Pending | Standard Order | \$6,010.00  |