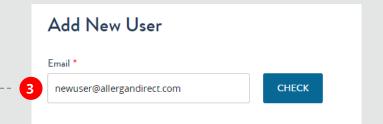

**3.** Enter the email address of the person that you wish to add. Then click **Check** to see if the email is available for use.

<u>New and Existing Users</u> <u>Welcome Screen</u>