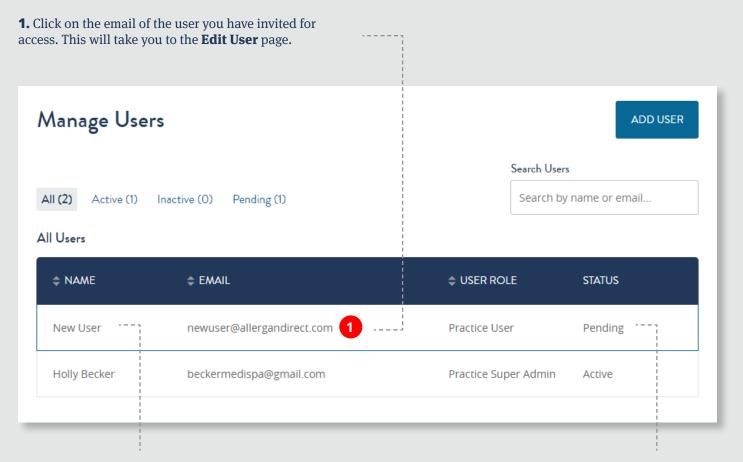

## MANAGE STAFE ACCESS **Manage Users**\*

You can easily manage your staff (and their access) via the **Manage Users** page in Allergan Direct<sup>®</sup>.

You will see the person you invited at the top of the User Roster.

It will show as **Pending** until the invitee successfully completes their profile setup

<u>New and Existing Users</u> <u>Welcome Screen</u> E 3

E 3

**F 3** 

**F** 3

E 3

E 3

E 3

**1.** Click on the email address of

will take you to the Edit User

page.

the user you wish to update. This