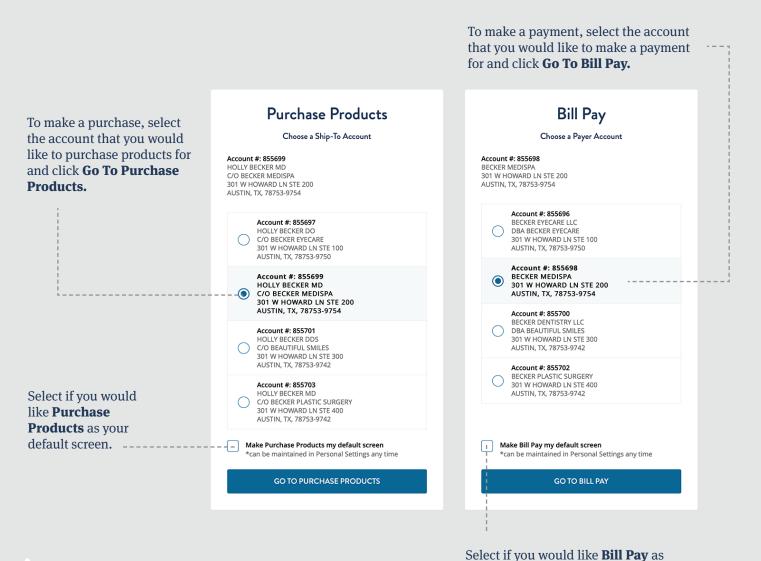

## LOGIN Welcome Screen

If you have full access to the site, you will see a **Welcome** screen with both main functions of the site, **Purchase Products** and **Bill Pay.** 

Your default welcome screen may not have both options if you do not have full access.

Select if you would like **Bill Pay** as your default screen.

<u>New and Existing Users</u> <u>Welcome Screen</u>