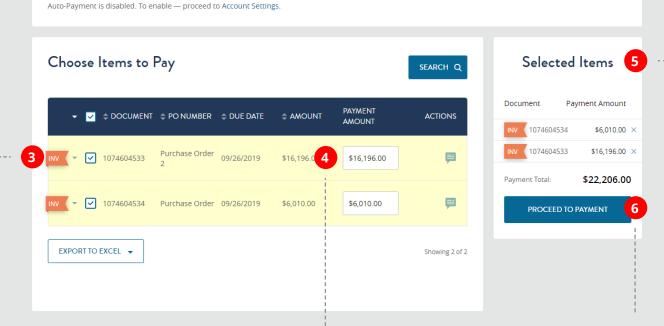

## MANAGE STAFF ACCESS Edit User\*

You can make updates to the following fields:

**1.** Update the type to User or Admin.

**2.** Update the permissions to None, View only, or Purchase Products.

**3.** Update the permissions to None, View Only, or Make Payments.

**4.** Add or remove any accounts.

**5.** Click **Save** to submit any changes you made. You will be redirected to the **Manage Users** page upon successful completion.

| DOM: NO 8                                                               |    | Last Name *                                                                              |
|-------------------------------------------------------------------------|----|------------------------------------------------------------------------------------------|
| First Name *                                                            |    | Last Name *                                                                              |
| New                                                                     |    |                                                                                          |
| Email *                                                                 |    | Choose from two types of users:                                                          |
|                                                                         | 1  | Practice User                                                                            |
| Purchase Products                                                       |    | Bill Pay                                                                                 |
| Order placement                                                         | -3 | Make Payments                                                                            |
| Ship-to Access                                                          |    | Payer Access                                                                             |
| Start typing to refine                                                  |    | Start typing to refine                                                                   |
| Select All Deselect All                                                 |    | Select All Deselect All                                                                  |
| Account #: 855699<br>HOLLY BECKER MD                                    |    | Account #: 855698<br>BECKER MEDISPA<br>301 W HOWARD LN STE 200<br>AUSTIN, TX, 78753-9754 |
| C/O BECKER MEDISPA<br>301 W HOWARD LN STE 200<br>AUSTIN, TX, 78753-9754 |    |                                                                                          |